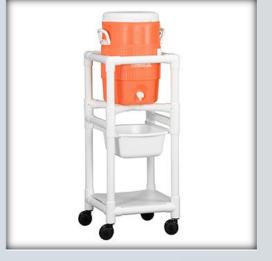

## DATASHEET: CC5 Cooler Caddy

| Technical Data   |        |
|------------------|--------|
| Height:          | 51"    |
| Width:           | 16.75" |
| Depth:           | 16.75" |
| Weight:          | 26 lbs |
| Ship Weight:     | 31 lbs |
| Shipping Method: | Parcel |

## Features:

- 5 Gallon Igloo™ Cooler
- Recessed push-button spigot
- Convenient drip tray
- 3" easy-roll casters

Versatile Cooler Caddy can attach to your ice cart or serve as a stand-alone refreshment cart to meet all your serving needs.